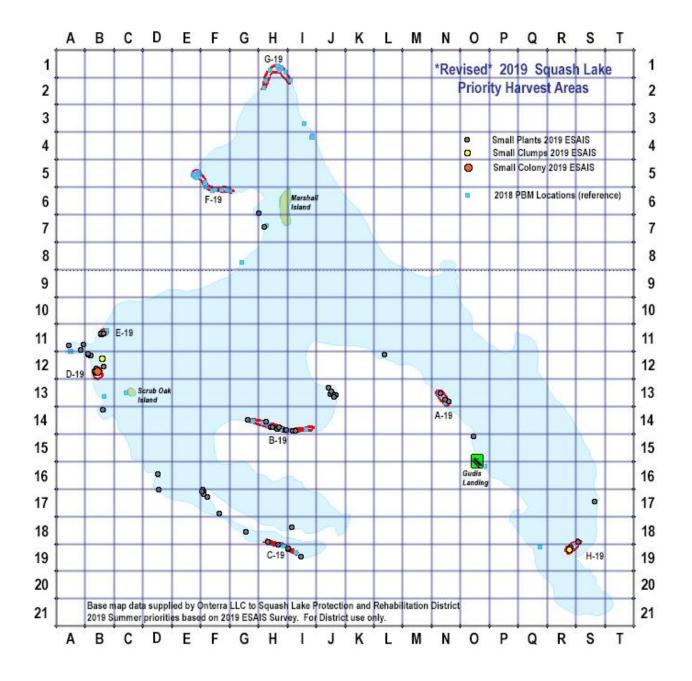

This report is used to collect volunteer time in support of the DNR grants administered by Squash Lake to aid in the control of Eurasian Water Milfoil.

Instructions: An EWM Littoral Zone Blitz is intended to monitor most of the 7.1 miles of littoral zone of Squash Lake. A map on the reverse side of this form shows the most current EWM locations identified by Onterra, surveyed in June 2017. Only note on this form: 1) NEW milfoil locations and 2) existing locations as shown on the map but only where EWM is about to break, or has broken, the surface of the water. For NEW EWM locations, please mark the area with a buoy, and record the GPS location (and/or grid location). For existing EWM locations where the plant is about to break or has broken the surface, note the Onterra priority location number from the map, and record its grid location, on this form. # Volunteers: \_\_\_\_\_ Hours on the Water: \_\_\_\_\_ Date: \_\_\_\_\_ Was a private boat used?\_\_\_\_\_ If so, owner's name: \_\_\_\_\_ Volunteer Names - Signature, printed name, email address, phone number 1) Name\_\_\_\_ \_\_\_\_\_ Date\_\_\_\_ Signature email\_\_\_\_\_ \_\_\_\_\_ Date\_\_\_\_\_ 2) Name Signature\_\_\_\_\_ email\_\_\_\_\_ Name Date 3) Signature email Name\_\_\_\_\_ Date\_\_\_\_\_ 4) Signature\_\_\_\_\_ emaill For Squash Lake Protection & Rehabilitation District Use Only:

Eurasian Water Milfoil EWM Littoral Zone Blitz Report Team # \_\_\_\_\_

Eurasian Water Milfoil EWM Littoral Zone Blitz Report Team # \_\_\_\_\_

\*2019

Date:

Additional Notes

Eurasian Water Milfoil EWM Littoral Zone Blitz Report Team # \_\_\_\_\_

\*2019

Date:

Additional Notes